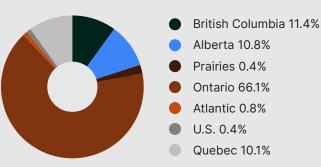

.6%       4.0%         (4.5)%       (3.9)%       (0.5)%       0.9%         (0.8)%       (0.3)%       3.1%       4.9%         2020       2021       2022       2023       2024         \$ 5,639       \$ 6,141       \$ 6,502       \$ 6,312       \$ 5,916       \$         \$ 831       \$ 449       \$ 415       \$ 320       \$ 303       \$         \$ (150)       \$ (134)       \$ (166)       \$ (195)       \$ (185)       \$         \$ 6,320       \$ 6,456       \$ 6,751       \$ 6,312       \$ 6,034       \$         \$ 5,196       \$ 5,316       \$ 5,386       \$ 4,751       \$ 4,335       \$ |

Note: Differences due to rounding of decimals.

# Diversification by Type (Gross) Retail 9.6% Office 27.2% Industrial 27.6% Residential 28.7% Miscellaneous 6.9%

# **Diversification by Region (Gross)**



### Vacancy as % of total - By type

| Retail        | 3.6%   |
|---------------|--------|
| Office        | 68.8%  |
| Industrial    | 14.5%  |
| Residential   | 13.0%  |
| Total by type | 100.0% |

Image: Gulf Canada Square Conference Centre, Calgary, AB

### Vacancy as % of total - By region

| Total by region  | 100.0% |
|------------------|--------|
| U.S.             | 0.0%   |
| Atlantic         | 4.9%   |
| Quebec           | 8.6%   |
| Ontario          | 55.0%  |
| Prairies         | 3.3%   |
| Alberta          | 23.1%  |
| British Columbia | 5.2%   |