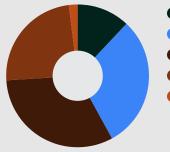

#### **Diversification by Type (Gross)**

- Retail 13.0%
  - Office 29.6%
- Industrial 32.3%
- Residential 23.7%
- Miscellaneous 1.4%

**Diversification by Region (Gross)** 