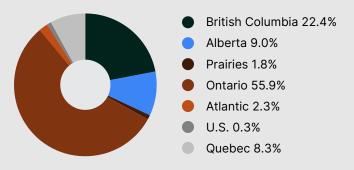

#### Vacancy as % of total – By region

| Total by region  | 100.0% |
|------------------|--------|
| U.S.             | 0.0%   |
| Atlantic         | 11.7%  |
| Quebec           | 6.5%   |
| Ontario          | 46.1%  |
| Prairies         | 1.0%   |
| Alberta          | 20.5%  |
| British Columbia | 14.1%  |
|                  |        |